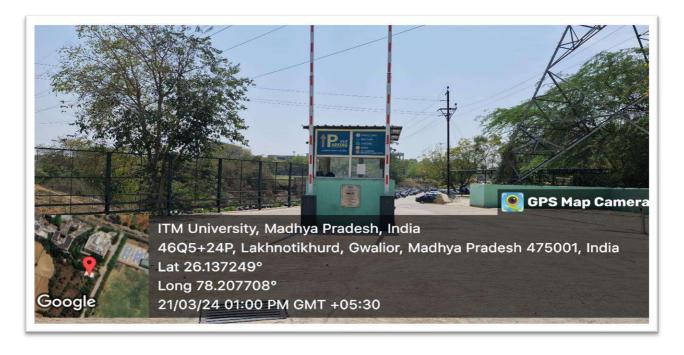

## 1. Restricted entry of automobiles

**Restricted use of Automobiles:** The University has made parking near the entrance and beyond that point, the entry of automobiles is banned on both campuses. We have very good landscaping done and hence it is always a privilege for any visitor to walk down through various blocks.

**Photo of Automated Parking entry gate** 

Photos of semi-Automated Parking

फरवरी 15, 2023