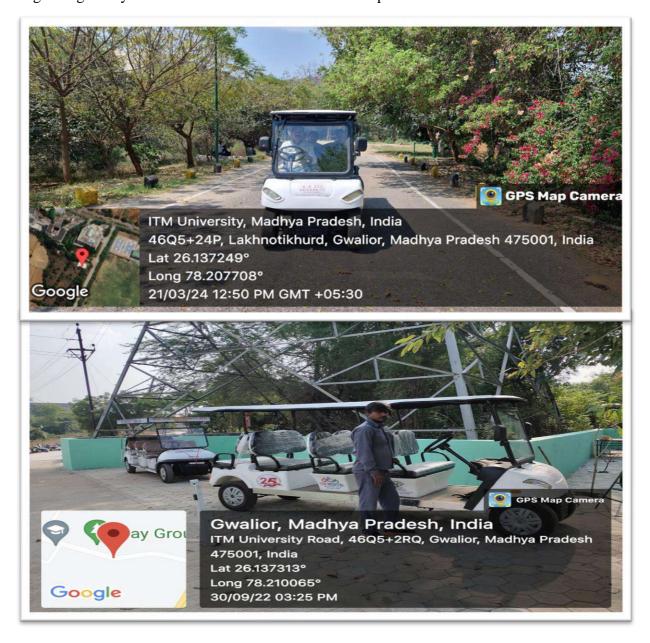

### 2. Use of bicycles/ Battery-powered vehicles

**Use of Bicycles:** The visitors who have come by public transport up to the university may register their names at the main gate and take a bicycle to move around the campus. There are lightweight bicycles available for a ride within the campus.

**Electronic Powerd battery vehicle for within campus** 

Photos of Bicycles to use within campus