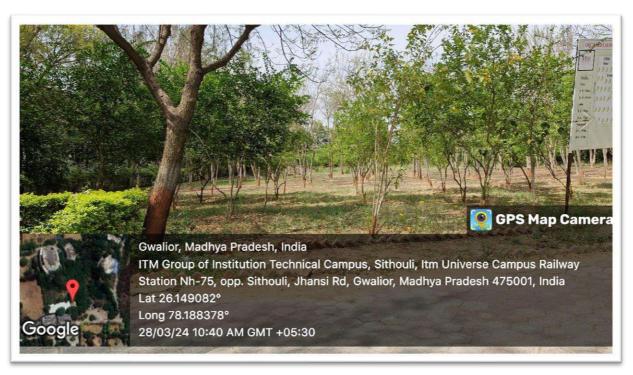

## 5. Landscaping

**Landscaping:** Beautiful landscaping is done in all the corners of the campus to purify the air and lower the greenhouse effect on main roads, the area between Blocks, and even within some blocks wherever space can be found. Plucking leaves and flowers are also strictly prohibited.

The garden is made in open spaces by planting herbal plants

Landscape of land with trees and plants