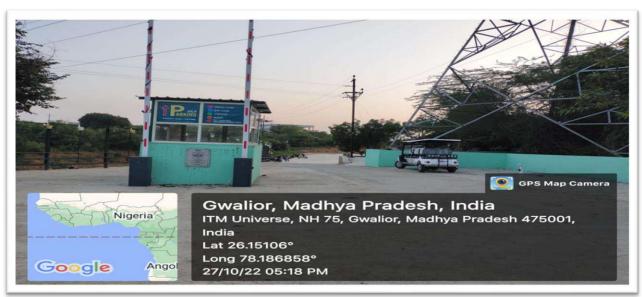

## 1. Restricted entry of automobiles

**Restricted use of Automobiles:** The University has made parking near the entrance and beyond that point, the entry of automobiles is banned on both campuses. We have very good landscaping done and hence it is always a privilege for any visitor to walk down through various blocks.

**Photo of Automated Parking entry gate** 

Photos of semi-Automated Parking

फरवरी 15, 2023