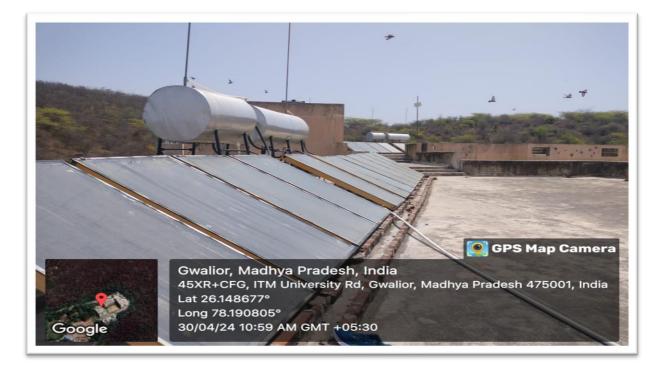

# **1. SOLAR ENERGY**

Solar roof panels are photovoltaic modules installed on rooftops to harness solar energy for electricity generation. These panels capture sunlight and convert it into usable electricity, providing a sustainable and renewable energy source for homes and businesses. Solar roof panels help reduce reliance on traditional fossil fuels, lower electricity bills, and contribute to environmental conservation by reducing carbon emissions. They offer a practical and eco-friendly solution for powering buildings with clean energy. There are solar street lights also installed in the campus for night lighting, solar water heaters are also installed on the roofs of hostel, residential complex, guest houses,

Photos of Solar panels on the roofs of JC Bose Block building

"CELEBRATING DREAMS"

Photos of Solar Energy with Tata Solar and its contribution to climate change