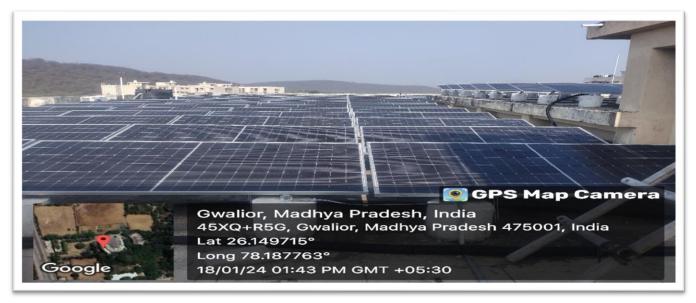

# **1. SOLAR ENERGY**

Solar roof panels are photovoltaic modules installed on rooftops to harness solar energy for electricity generation. These panels capture sunlight and convert it into usable electricity, providing a sustainable and renewable energy source for homes and businesses. Solar roof panels help reduce reliance on traditional fossil fuels, lower electricity bills, and contribute to environmental conservation by reducing carbon emissions. They offer a practical and eco-friendly solution for powering buildings with clean energy. There are solar street lights also installed in the campus for night lighting, solar water heaters are also installed on the roofs of hostel, residential complex, guest houses,

Photos of Solar panels on the roofs of JC Bose Block building

"CELEBRATING DREAMS"

Photos of Solar Energy with Tata Solar and its contribution to climate change