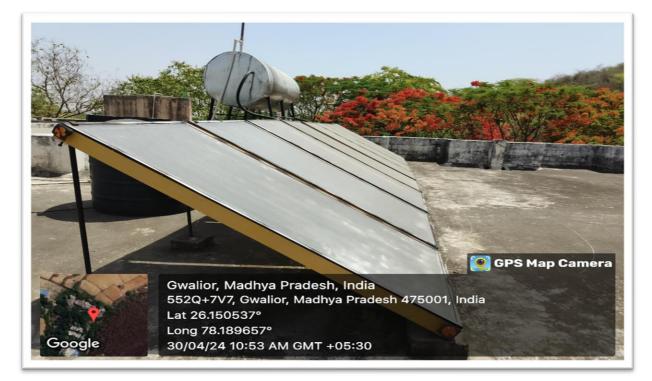

# **1. SOLAR ENERGY**

Solar roof panels are photovoltaic modules installed on rooftops to harness solar energy for electricity generation. These panels capture sunlight and convert it into usable electricity, providing a sustainable and renewable energy source for homes and businesses. Solar roof panels help reduce reliance on traditional fossil fuels, lower electricity bills, and contribute to environmental conservation by reducing carbon emissions. They offer a practical and eco-friendly solution for powering buildings with clean energy. There are solar street lights also installed in the campus for night lighting, solar water heaters are also installed on the roofs of hostel, residential complex, guest houses,

Photos of Solar panels on the roofs of JC Bose Block building

"CELEBRATING DREAMS"

Photos of Solar Energy with Tata Solar and its contribution to climate change