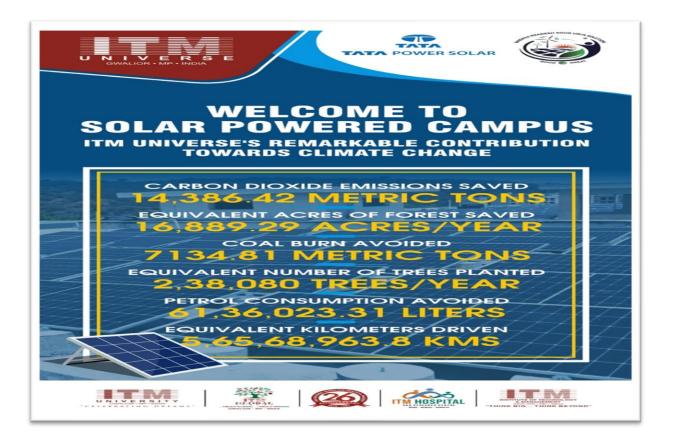

# **1. SOLAR ENERGY**

Solar roof panels are photovoltaic modules installed on rooftops to harness solar energy for electricity generation. These panels capture sunlight and convert it into usable electricity, providing a sustainable and renewable energy source for homes and businesses. Solar roof panels help reduce reliance on traditional fossil fuels, lower electricity bills, and contribute to environmental conservation by reducing carbon emissions. They offer a practical and eco-friendly solution for powering buildings with clean energy. There are solar street lights also installed in the campus for night lighting, solar water heaters are also installed on the roofs of hostel, residential complex, guest houses,

## ITM University, Gwalior, Madhya Pradesh

The energy output of the solar panels is utilized for the power requirements for the University and the power output of the solar panels is also connected to the power grid of the MPEB. The excess power produced by the solar panels is supplied to the grid and the exported units are adjusted in the total bill.