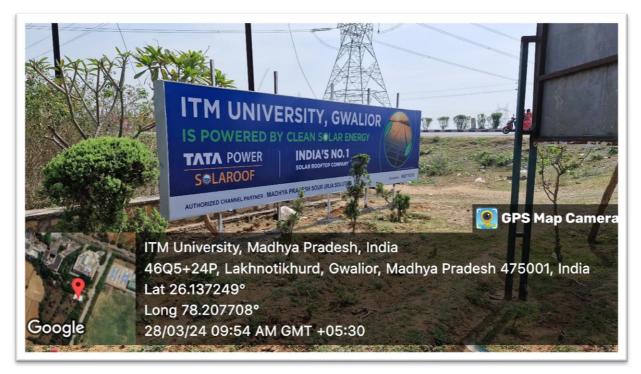

# **1. SOLAR ENERGY**

Solar roof panels are photovoltaic modules installed on rooftops to harness solar energy for electricity generation. These panels capture sunlight and convert it into usable electricity, providing a sustainable and renewable energy source for homes and businesses. Solar roof panels help reduce reliance on traditional fossil fuels, lower electricity bills, and contribute to environmental conservation by reducing carbon emissions. They offer a practical and eco-friendly solution for powering buildings with clean energy. There are solar street lights also installed in the campus for night lighting, solar water heaters are also installed on the roofs of hostel, residential complex, guest houses,

## ITM University, Gwalior, Madhya Pradesh

The energy output of the solar panels is utilized for the power requirements for the University and the power output of the solar panels is also connected to the power grid of the MPEB. The excess power produced by the solar panels is supplied to the grid and the exported units are adjusted in the total bill.