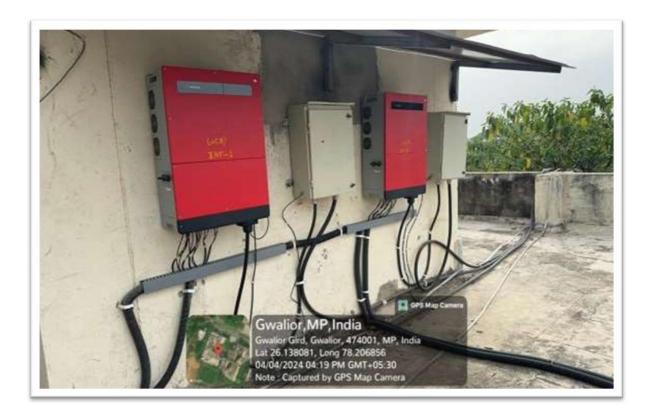

# 3. Wheeling to Grid

## ITM University, Gwalior, Madhya Pradesh

The energy output of the solar panels is utilized for the power requirements for the University and the power output of the solar panels is also connected to the power grid of the MPEB. The excess power produced by the solar panels is supplied to the grid and the exported units are adjusted in the total bill.

### **Units Exported to The Grid**

| Month         | Plant 1 | Plant 2 |
|---------------|---------|---------|
| November 2023 | 2184    | 0       |
| December 2023 | 1410    | 0       |
| January 2024  | 2284    | 0       |
| February 2024 | 3114    | 60      |
| March 2024    | 5972    | 568     |