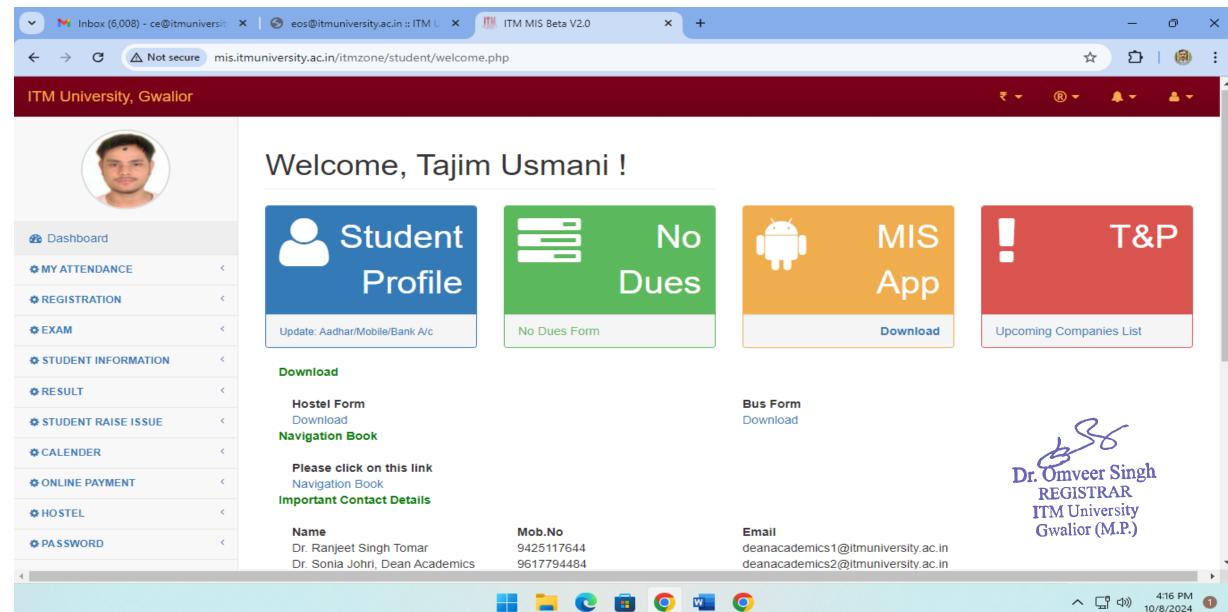

# **Flow Chart of Stakeholders**

(A) Administration Dashboard

**(B) Examination Dashboard** 

(C) Student Dashboard (Registration)

## (A) Administration Dashboard