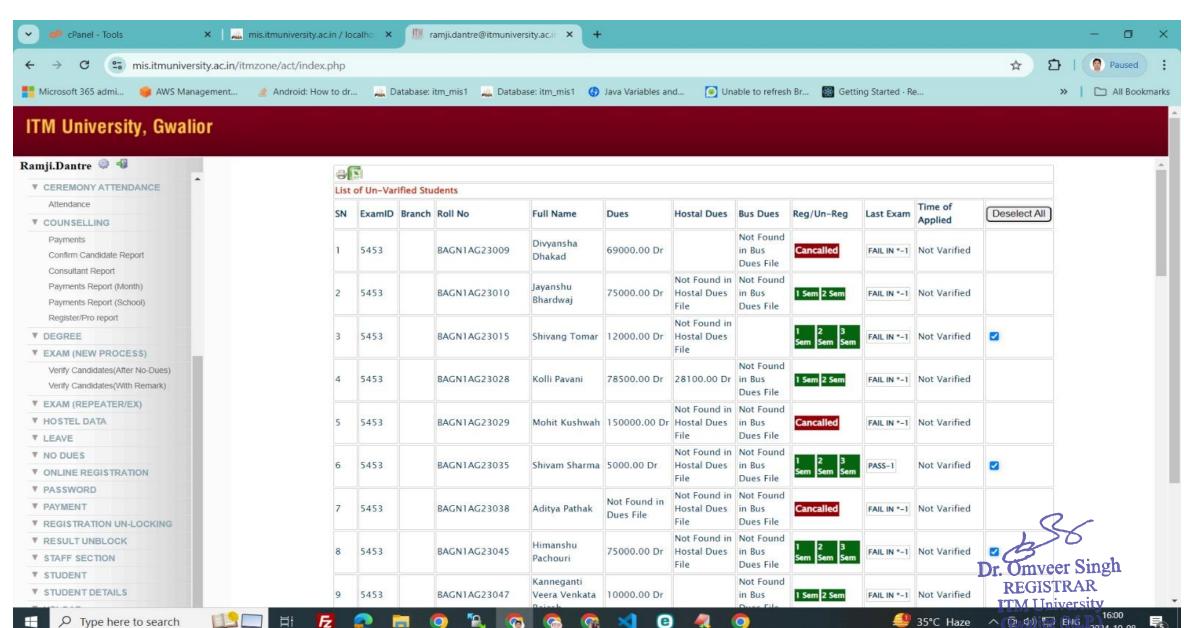

| •                                                                                                                | 10     | 5453       |           | BAGN1AG23012          | Piyush Patidar        |                                  | NFO       | NFO       |              | Sem Sem Sem          | Ja                  |

#### (IV) Exam Form Open From Dean/ HoD.



0

Q Type here to search 

**R**5 2024-10-08

## (V) Exam Form Open From Deputy Registrar.

| + -> C 😁 mis.itmuniversity.ac.in/itmzone/head/ir     | ndex.php                                 |                 |                     |           |              |        |            |                |        | 🛧 🖸   🥊 Paused   |
|------------------------------------------------------|------------------------------------------|-----------------|---------------------|-----------|--------------|--------|------------|----------------|--------|------------------|
| Microsoft 365 admi 🛛 🍎 AWS Management 🏾 🌛 Android: H | low to dr 🙀 Database: itm_mis1 🙀 Databas | e: itm_mis1 ( 👌 | ava Variables and   | Unable to | o refresh Br | 🔯 Ge   | tting Star | ted · Re       |        | >   🗅 All Bookr  |
| TM