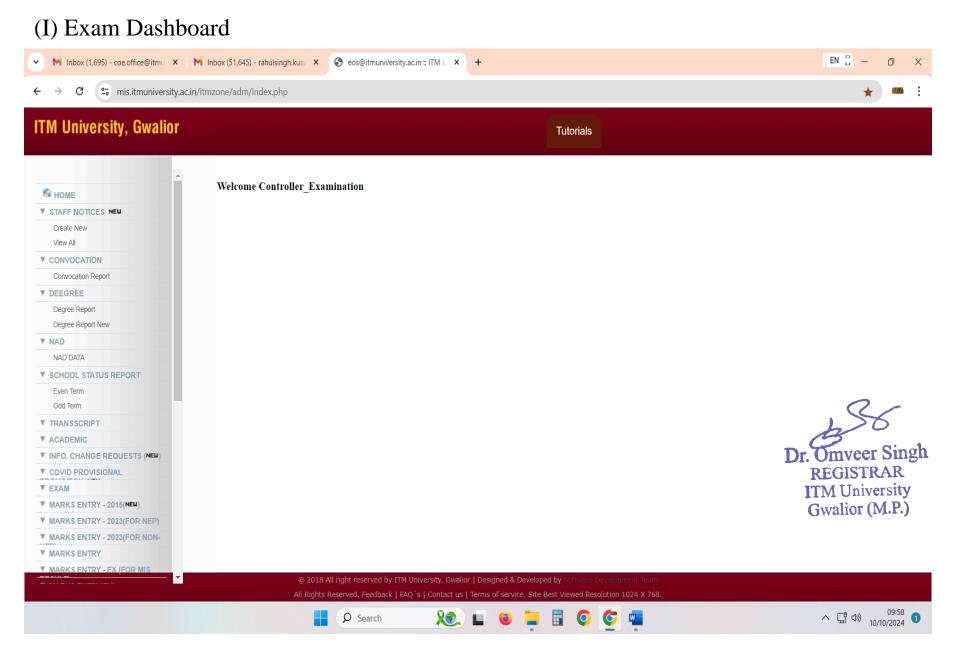

# **Flow Chart of Stakeholders**

(A) Administration Dashboard

**(B) Examination Dashboard** 

(C) Student Dashboard (Registration)