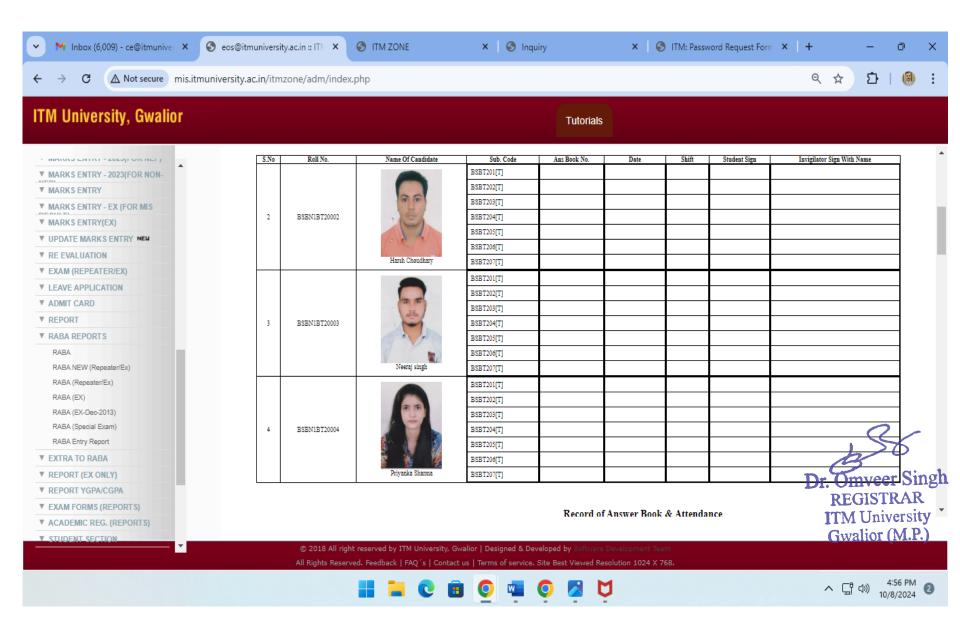

# **Flow Chart of Stakeholders**

(A) Administration Dashboard

**(B) Examination Dashboard** 

(C) Student Dashboard (Registration)