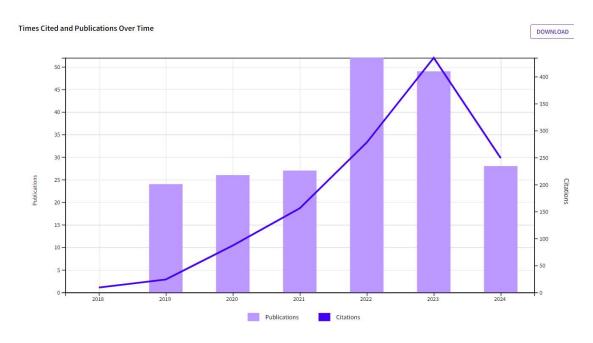

# 3.4.8 - Bibliometrics of publications during the year, based on Scopus/Web of Science — h-Index of the University.

| ITEM                   | Link        |
|------------------------|-------------|
| H Index WOS            | View        |
| Yearwise Citations and | View        |
| publications - WOS     |             |
| H- Index Scopus        | <u>View</u> |
| Yearwise Citations and | <u>View</u> |
| publications - Scopus  |             |



#### H- Index WOS

| Total Publications | Citations | H<br>index | Citation index |
|--------------------|-----------|------------|----------------|
| 206                | 1238      | 20         | 6.01           |



### Year wise Citations and publications- WOS





## Scopus

H-Index - Scopus

|                    | _         | Н     | Citation |
|--------------------|-----------|-------|----------|
| Total Publications | Citations | index | index    |
| 427                | 1115      | 16    | 2.61     |

#### Yearwise Citations and publications- Scopus