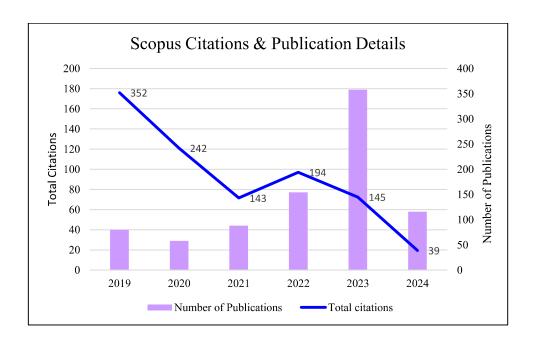

| View        |
| Yearwise Citations and | View        |
| publications - WOS     |             |
| H- Index Scopus        | <u>View</u> |
| Yearwise Citations and | <u>View</u> |
| publications - Scopus  |             |



#### H- Index WOS

| Total Publications | Citations | H<br>index | Citation index |
|--------------------|-----------|------------|----------------|
| 206                | 1238      | 20         | 6.01           |



### Year wise Citations and publications- WOS





## Scopus

H-Index - Scopus

|                    | _         | Н     | Citation |
|--------------------|-----------|-------|----------|
| Total Publications | Citations | index | index    |
| 427                | 1115      | 16    | 2.61     |

#### Yearwise Citations and publications- Scopus