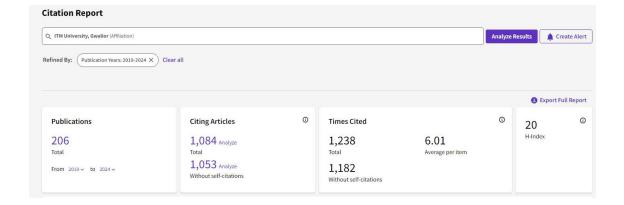

#### H- Index WOS

| Total Publications | Citations | H<br>index | Citation index |
|--------------------|-----------|------------|----------------|
| 206                | 1238      | 20         | 6.01           |