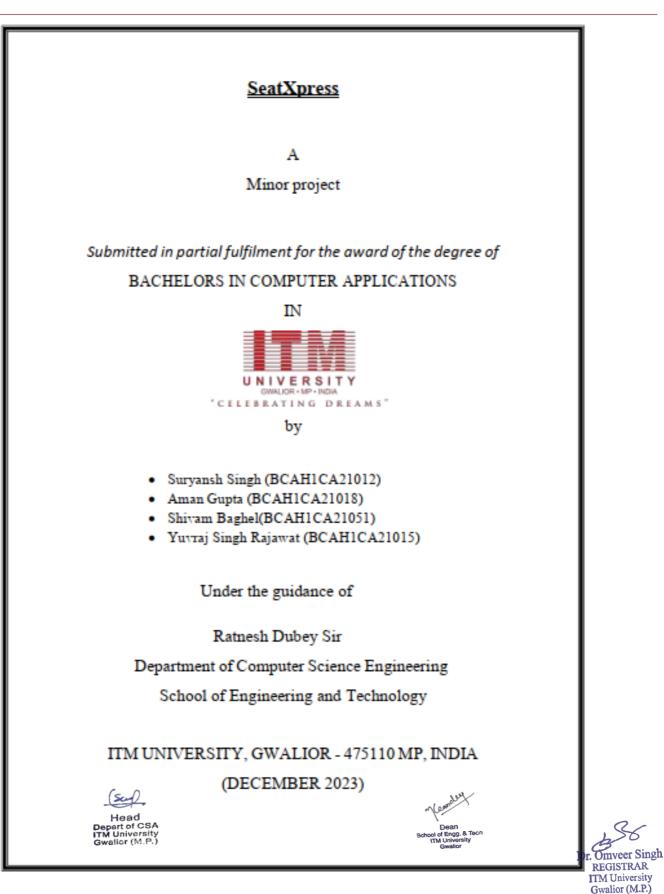

#### List of the students completed Minor Projects

Program and semester: BCAH Vth semester

Subject code and Name:BCAH-505 and Minor Project

Total number of students completed Minor Projects:43

|    |              | Session: Odd S            | emester 2023-24                       |                             |
|----|--------------|---------------------------|---------------------------------------|-----------------------------|
| #  | RollNo       | Name                      | Project Name                          | Guide                       |
| 1  | BCAH1CA21005 | Kajal Sharma              | Blood Bank Management System          | Dr. Jhankar<br>Moolchandani |
| 2  | BCAH1CA21008 | Rishi Bansal              | Blood Bank Management System          | Dr. Jhankar<br>Moolchandani |
| 3  | BCAH1CA21028 | Sujal Gupta               | Blood Bank Management System          | Dr. Jhankar<br>Moolchandani |
| 4  | BCAH1CA21025 | Nikhil Singh Bhadouriya   | Care Time                             | Mr. Ratnesh<br>Kumar Dubey  |
| 5  | BCAH1CA21026 | Pranay Pal                | Care Time                             | Mr. Ratnesh<br>Kumar Dubev  |
| 6  | BCAH1CA21039 | Anirudha Agrawal          | Care Time                             | Mr. Ratnesh<br>Kumar Dubey  |
| 7  | BCAH1CA21048 | Mayank Pratap Singh Tomar | Care Time                             | Mr. Ratnesh<br>Kumar Dubey  |
| 8  | BCAH1CA21044 | Keshav Gupta              | FitShell                              | Dr. Arun Kumar<br>Yadav     |
| 9  | BCAH1CA21046 | Utkarsh Verma             | FitShell                              | Dr. Arun Kumar<br>Yadav     |
| 10 | BCAH1CA21049 | Abhinabh Singh Rathore    | FitShell                              | Dr. Arun Kumar<br>Yadav     |
| 11 | BCAH1CA21016 | Abhay Shrivastava         | Hostel Complaint Management<br>System | Dr.Manali shukla            |
| 12 | BCAH1CA21017 | Aditi Bhowal              | Hostel Complaint Management<br>System | Dr.Manali shukla            |
| 13 | BCAH1CA21035 | Shubhangi Singh           | Hostel Complaint Management<br>System | Dr.Manali shukla            |
| 14 | BCAH1CA21010 | Rupak Gupta               | Hostel Management system              | Dr.Manali shukla            |
| 15 | BCAH1CA21036 | Vinit Kumar Chaubey       | Hostel Management system              | Dr.Manali shukla            |
| 16 | BCAH1CA21037 | Harsh Mangal              | Hostel Management system              | Dr.Manali shukla            |
| 17 | BCAH1CA21032 | Pooja Agrawal             | Learning Plateform                    | Dr. Arun Kumar<br>Yadav     |
| 18 | BCAH1CA21002 | Amit Lakra                | Medical Donation System               | Dr. Mahesh<br>Kushwah       |
| 19 | BCAH1CA21006 | Prince Gupta              | Medical Donation System               | Dr. Mahesh<br>Kushwah       |
| 20 | BCAH1CA21011 | Saksham Gupta             | Medical Donation System               | Dr. Mahesh<br>Kushwah       |
| 21 | BCAH1CA21020 | Bhanu Pratap Bharadiya    | Medical Donation System               | Dr. Mahesh<br>Kushwah       |