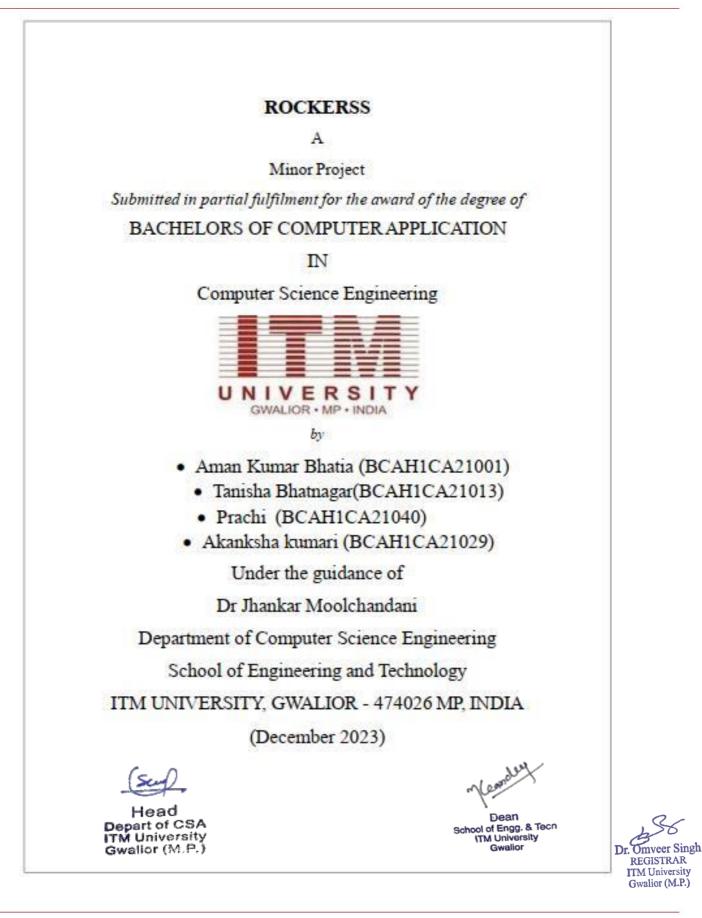

#### List of the students completed Minor Projects

Program and semester: BCAH Vth semester

Subject code and Name:BCAH-505 and Minor Project

Total number of students completed Minor Projects:43

|    |              | Session: Odd S            | emester 2023-24                       |                             |
|----|--------------|---------------------------|---------------------------------------|-----------------------------|
| #  | RollNo       | Name                      | Project Name                          | Guide                       |
| 1  | BCAH1CA21005 | Kajal Sharma              | Blood Bank Management System          | Dr. Jhankar<br>Moolchandani |
| 2  | BCAH1CA21008 | Rishi Bansal              | Blood Bank Management System          | Dr. Jhankar<br>Moolchandani |
| 3  | BCAH1CA21028 | Sujal Gupta               | Blood Bank Management System          | Dr. Jhankar<br>Moolchandani |
| 4  | BCAH1CA21025 | Nikhil Singh Bhadouriya   | Care Time                             | Mr. Ratnesh<br>Kumar Dubey  |
| 5  | BCAH1CA21026 | Pranay Pal                | Care Time                             | Mr. Ratnesh<br>Kumar Dubev  |
| 6  | BCAH1CA21039 | Anirudha Agrawal          | Care Time                             | Mr. Ratnesh<br>Kumar Dubey  |
| 7  | BCAH1CA21048 | Mayank Pratap Singh Tomar | Care Time                             | Mr. Ratnesh<br>Kumar Dubey  |
| 8  | BCAH1CA21044 | Keshav Gupta              | FitShell                              | Dr. Arun Kumar<br>Yadav     |
| 9  | BCAH1CA21046 | Utkarsh Verma             | FitShell                              | Dr. Arun Kumar<br>Yadav     |
| 10 | BCAH1CA21049 | Abhinabh Singh Rathore    | FitShell                              | Dr. Arun Kumar<br>Yadav     |
| 11 | BCAH1CA21016 | Abhay Shrivastava         | Hostel Complaint Management<br>System | Dr.Manali shukla            |
| 12 | BCAH1CA21017 | Aditi Bhowal              | Hostel Complaint Management<br>System | Dr.Manali shukla            |
| 13 | BCAH1CA21035 | Shubhangi Singh           | Hostel Complaint Management<br>System | Dr.Manali shukla            |
| 14 | BCAH1CA21010 | Rupak Gupta               | Hostel Management system              | Dr.Manali shukla            |
| 15 | BCAH1CA21036 | Vinit Kumar Chaubey       | Hostel Management system              | Dr.Manali shukla            |
| 16 | BCAH1CA21037 | Harsh Mangal              | Hostel Management system              | Dr.Manali shukla            |
| 17 | BCAH1CA21032 | Pooja Agrawal             | Learning Plateform                    | Dr. Arun Kumar<br>Yadav     |
| 18 | BCAH1CA21002 | Amit Lakra                | Medical Donation System               | Dr. Mahesh<br>Kushwah       |
| 19 | BCAH1CA21006 | Prince Gupta              | Medical Donation System               | Dr. Mahesh<br>Kushwah       |
| 20 | BCAH1CA21011 | Saksham Gupta             | Medical Donation System               | Dr. Mahesh<br>Kushwah       |
| 21 | BCAH1CA21020 | Bhanu Pratap Bharadiya    | Medical Donation System               | Dr. Mahesh<br>Kushwah       |